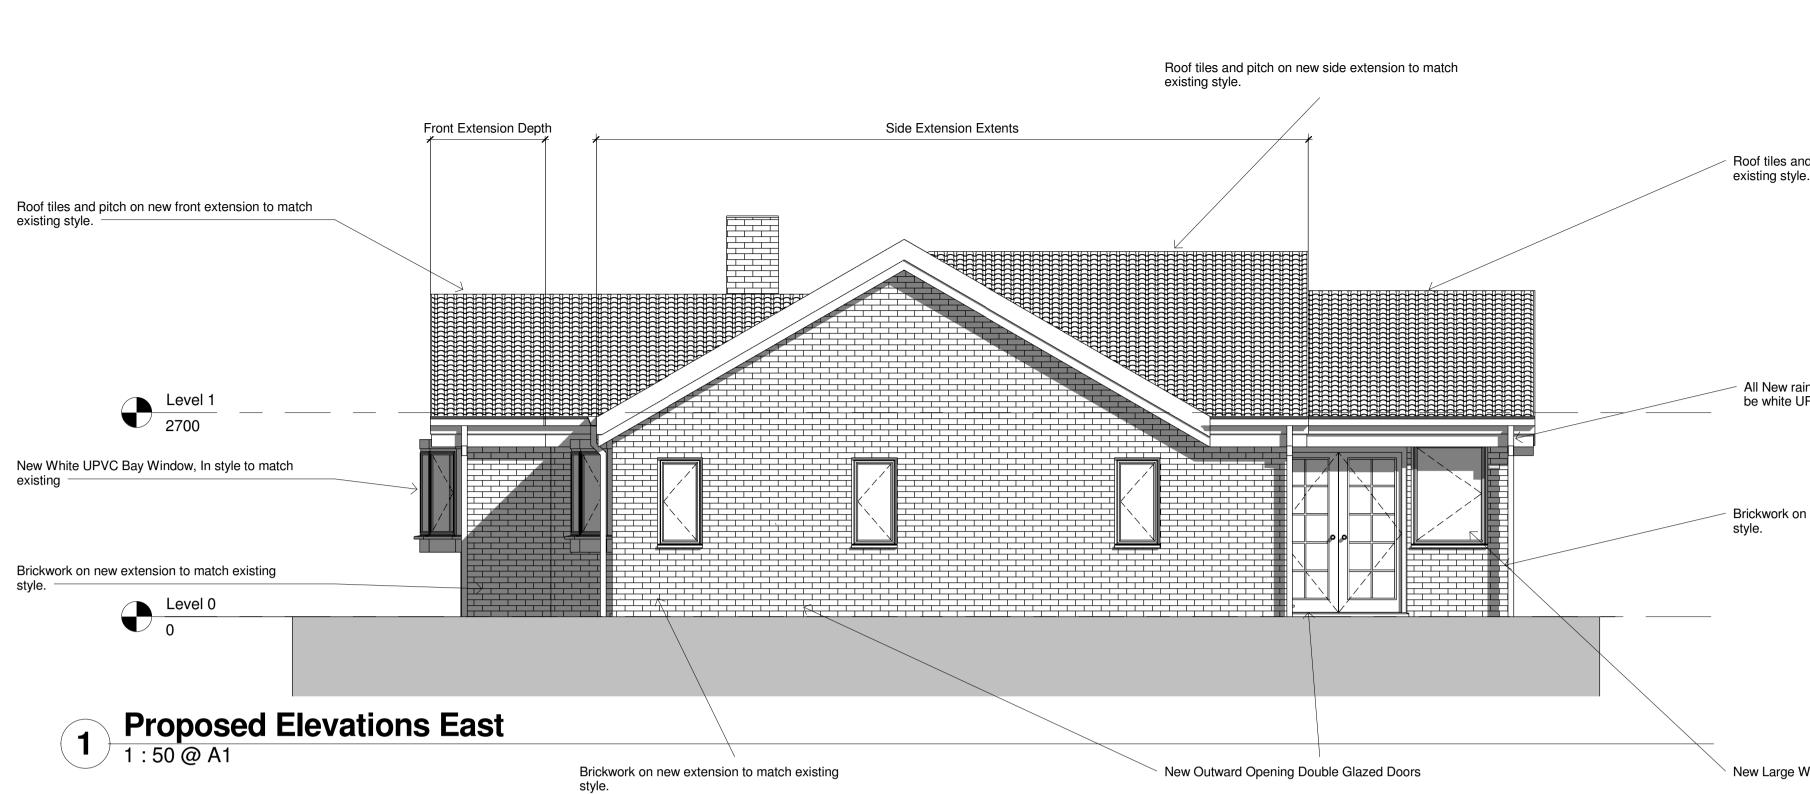

|                                                       | Revisions:                                                                                                                                                                                                                     |
|-------------------------------------------------------|--------------------------------------------------------------------------------------------------------------------------------------------------------------------------------------------------------------------------------|
|                                                       |                                                                                                                                                                                                                                |
|                                                       |                                                                                                                                                                                                                                |
|                                                       |                                                                                                                                                                                                                                |
| and pitch on new rear extension to match<br>/le.      |                                                                                                                                                                                                                                |
|                                                       |                                                                                                                                                                                                                                |
|                                                       |                                                                                                                                                                                                                                |
| ainwater goods, soffits & fascia boarding to<br>UPVC. |                                                                                                                                                                                                                                |
| UPVC.                                                 |                                                                                                                                                                                                                                |
| on new extension to match existing                    |                                                                                                                                                                                                                                |
|                                                       |                                                                                                                                                                                                                                |
|                                                       |                                                                                                                                                                                                                                |
|                                                       |                                                                                                                                                                                                                                |
|                                                       |                                                                                                                                                                                                                                |
| White UPVC Window                                     |                                                                                                                                                                                                                                |
|                                                       |                                                                                                                                                                                                                                |
|                                                       |                                                                                                                                                                                                                                |
|                                                       |                                                                                                                                                                                                                                |
|                                                       |                                                                                                                                                                                                                                |
|                                                       |                                                                                                                                                                                                                                |
|                                                       |                                                                                                                                                                                                                                |
|                                                       |                                                                                                                                                                                                                                |
|                                                       |                                                                                                                                                                                                                                |
|                                                       |                                                                                                                                                                                                                                |
| ls, soffits & fascia boarding to                      |                                                                                                                                                                                                                                |
| Window, In style to match                             | : ALL INFORMATION REMAINS COPYRIGHT OF PH PARTNERSHIP :                                                                                                                                                                        |
|                                                       |                                                                                                                                                                                                                                |
| nsion to match existing                               |                                                                                                                                                                                                                                |
|                                                       |                                                                                                                                                                                                                                |
|                                                       | PH Partnership                                                                                                                                                                                                                 |
|                                                       | 10 Lumley Court, Chester-Le-Street, Co. Durham, DH2 TAN         Tel:       0191 4109838         Email:       [initial.surname] @phparchitects.co.uk         Fax:       0191 4100537         Web:       www.phparchitects.co.uk |
|                                                       | Client Jimmy Simpson Project                                                                                                                                                                                                   |
|                                                       | Adaptation & Refurbishment                                                                                                                                                                                                     |
|                                                       | Address<br>17, Meldon Avenue, South Shields, NE34<br>0EL                                                                                                                                                                       |
|                                                       | Scales         Date           1 : 50 @ A1         05/21/14           Drawing Title                                                                                                                                             |
|                                                       | Proposed Elevations                                                                                                                                                                                                            |
|                                                       | 4190-10                                                                                                                                                                                                                        |
|                                                       |                                                                                                                                                                                                                                |