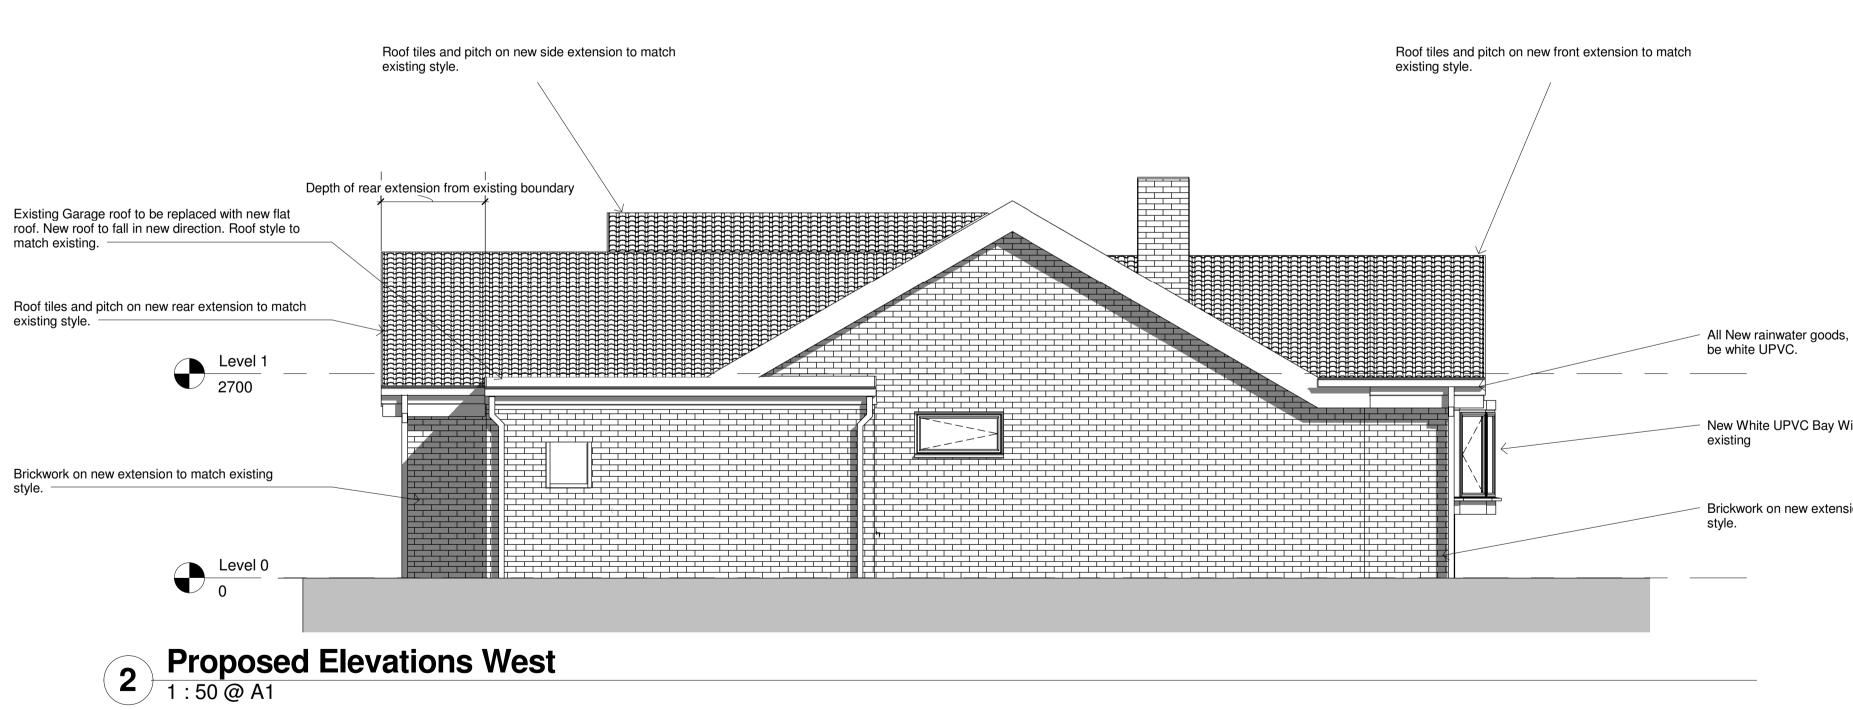

|                                                       | Revisions:                                                                                                                                                                                                                     |
|-------------------------------------------------------|--------------------------------------------------------------------------------------------------------------------------------------------------------------------------------------------------------------------------------|
|                                                       |                                                                                                                                                                                                                                |
|                                                       |                                                                                                                                                                                                                                |
|                                                       |                                                                                                                                                                                                                                |
| and pitch on new rear extension to match<br>/le.      |                                                                                                                                                                                                                                |
|                                                       |                                                                                                                                                                                                                                |
|                                                       |                                                                                                                                                                                                                                |
| ainwater goods, soffits & fascia boarding to<br>UPVC. |                                                                                                                                                                                                                                |
| UPVC.                                                 |                                                                                                                                                                                                                                |
| on new extension to match existing                    |                                                                                                                                                                                                                                |
|                                                       |                                                                                                                                                                                                                                |
|                                                       |                                                                                                                                                                                                                                |
|                                                       |                                                                                                                                                                                                                                |
|                                                       |                                                                                                                                                                                                                                |
| White UPVC Window                                     |                                                                                                                                                                                                                                |
|                                                       |                                                                                                                                                                                                                                |
|                                                       |                                                                                                                                                                                                                                |
|                                                       |                                                                                                                                                                                                                                |
|                                                       |                                                                                                                                                                                                                                |
|                                                       |                                                                                                                                                                                                                                |
|                                                       |                                                                                                                                                                                                                                |
|                                                       |                                                                                                                                                                                                                                |
|                                                       |                                                                                                                                                                                                                                |
|                                                       |                                                                                                                                                                                                                                |
| ls, soffits & fascia boarding to                      |                                                                                                                                                                                                                                |
| Window, In style to match                             | : ALL INFORMATION REMAINS COPYRIGHT OF PH PARTNERSHIP :                                                                                                                                                                        |
|                                                       |                                                                                                                                                                                                                                |
| nsion to match existing                               |                                                                                                                                                                                                                                |
|                                                       |                                                                                                                                                                                                                                |
|                                                       | PH Partnership                                                                                                                                                                                                                 |
|                                                       | 10 Lumley Court, Chester-Le-Street, Co. Durham, DH2 TAN         Tel:       0191 4109838         Email:       [initial.surname] @phparchitects.co.uk         Fax:       0191 4100537         Web:       www.phparchitects.co.uk |
|                                                       | Client Jimmy Simpson Project                                                                                                                                                                                                   |
|                                                       | Adaptation & Refurbishment                                                                                                                                                                                                     |
|                                                       | Address<br>17, Meldon Avenue, South Shields, NE34<br>0EL                                                                                                                                                                       |
|                                                       | Scales         Date           1 : 50 @ A1         05/21/14           Drawing Title                                                                                                                                             |
|                                                       | Proposed Elevations                                                                                                                                                                                                            |
|                                                       | 4190-10                                                                                                                                                                                                                        |
|                                                       |                                                                                                                                                                                                                                |